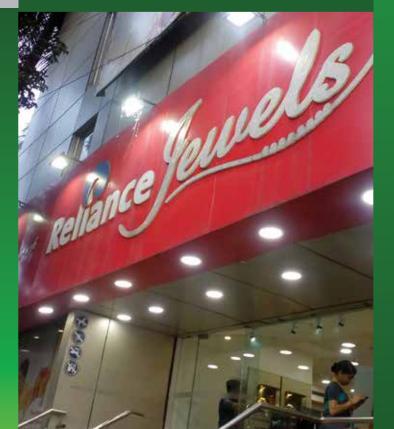

#### **Total Gas**Mission Road - Bangalore

We have converted over
50 Reliance Stores
as well as Nilgiris,
Hamleys, Superdry,
Steve Madden, Girias.

Track Light Series

Ecova lights are available across 26 stores of Metro Cash & Carry.