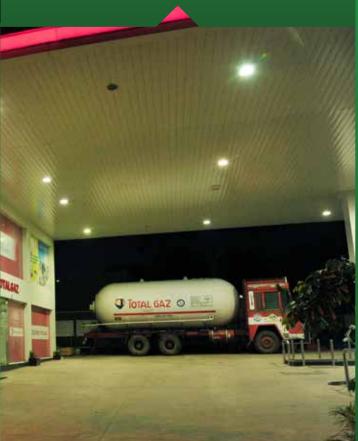

### Over 1 million square feet have been converted to Ecova LED lights across India

DHL saves over ₹2 Crore in power cost every year

出版的 1967年 1967 1967年 1

Ecova has converted over

40 Total Gas Stations to LED with specialised lighting in a high-performance area

#### **Total Gas**Coimbatore

**Total Gas** Adugodi - Bangalore

#### **Total Gas**Mission Road - Bangalore

We have converted over
50 Reliance Stores
as well as Nilgiris,
Hamleys, Superdry,
Steve Madden, Girias.

Track Light Series

Ecova lights are available across 26 stores of Metro Cash & Carry.