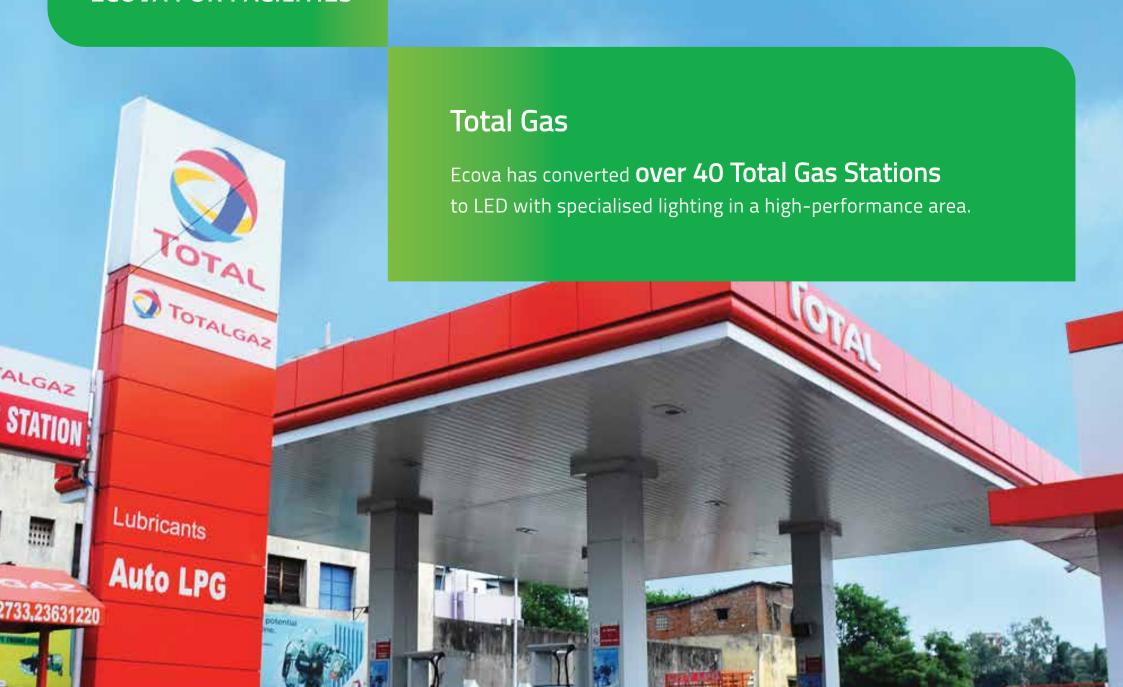

### Over 1 million square feet have been converted to Ecova LED lights across India

DHL saves over ₹2 Crore in power cost every year

出版的 1967年 1967 1967年 1

Ecova has converted over

40 Total Gas Stations to LED with specialised lighting in a high-performance area